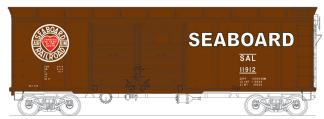

Seaboard Billboard Lettering #41059 Road #11910 #41060 Road #11912 #41061 Road #11914

DSS&A -#41050 Road #17014 #41051 Road #17018 #41052 Road #17020

#41053 Road #46332 Single Door Boxcar #41054 Road #46336 #41055 Road #46338