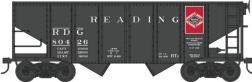

Lehigh Valley #43573 Road #25600 #43574 Road #25629 #43575 Road #25693

Reading Anthracite- Class HTo #43579 Road #80426 #43580 Road #80464 #43581 Road #80490

Western Maryland- Circle #43585 Road #10826 #43586 Road #10828 #43587 Road #10860 Ready to Run
Features:
Crisp details and
sharp painting and
printing, metal
wheels and
knuckle couplers.
\$29.95 each