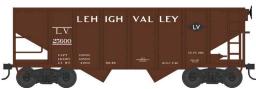

Lehigh Valley #43573 Road #25600 #43574 Road #25629 #43575 Road #25693

Reading Anthracite- Class HTo #43579 Road #80426 #43580 Road #80464 #43581 Road #80490

Western Maryland- Circle #43585 Road #10826 #43586 Road #10828 #43587 Road #10860 Ready to Run
Features:
Crisp details and
sharp painting and
printing, metal
wheels and
knuckle couplers.
\$29.95 each