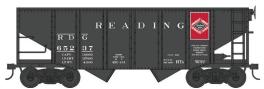

Lehigh Valley #43573 Road #25600 #43574 Road #25629 #43575 Road #25693

Reading Anthracite- Class HTo #43579 Road #80426 #43580 Road #80464 #43581 Road #80490

Western Maryland- Circle #43585 Road #10826 #43586 Road #10828 #43587 Road #10860 Ready to Run
Features:
Crisp details and
sharp painting and
printing, metal
wheels and
knuckle couplers.
\$29.95 each