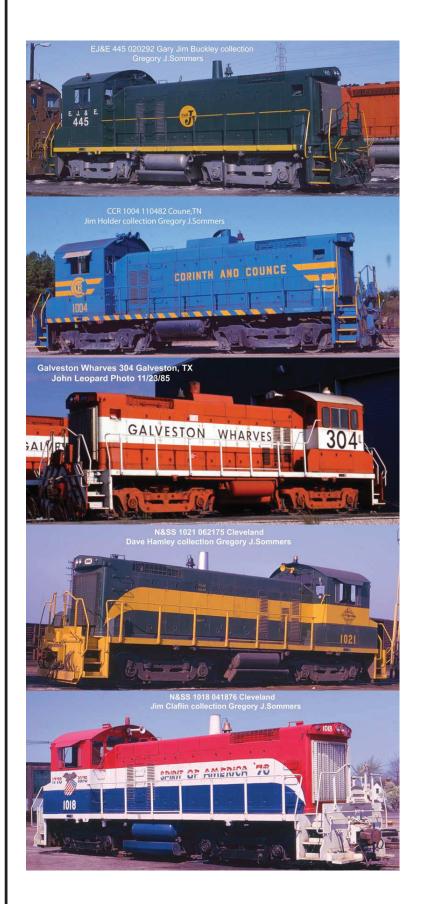

## **SW-1001 Locomotive**

EJ&E Dark Green/Silver underbody W/J-Ball Logo #60623 Cab #444 #60624 Cab #445 #60625 Cab #444 W/SND #60626 Cab #445 W/SND

Corinth & Counce Blue/Yellow #60627 Cab #1004 #60628 Cab #1005 #60629 Cab #1004 W/SND #60630 Cab #1005 W/SND

Galveston Wharves Solid Red/White Stripe #60631 Cab #304 #60632 Cab #305 #60633 Cab #304 W/SND #60634 Cab #305 W/SND

> Newburgh & South Shore Dark green/Yellow #60635 Cab #1020 #60636 Cab #1021 #60637 Cab #1020 W/SND #60638 Cab #1021 W/SND

Newburgh & South Shore Bicentennial #60639 Cab #1018 #60640 Cab #1018 W/SND

> Undecorated Reading Spec #60641Painted Grey DC