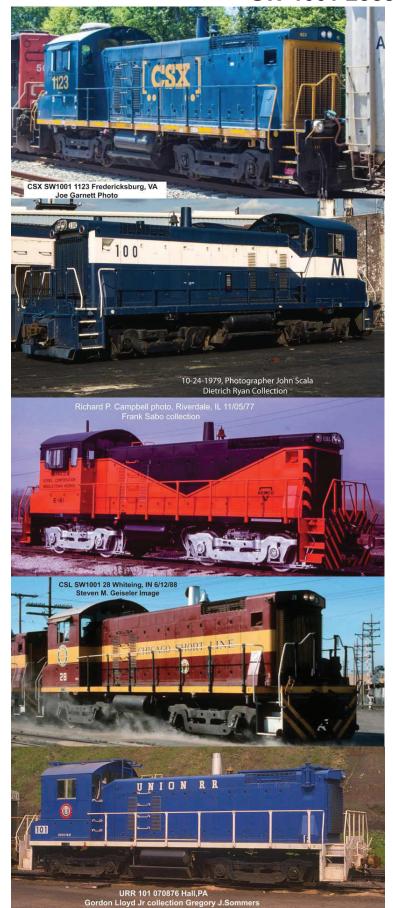

## **SW-1001 Locomotive**

CSX YN3B #60597 Cab #1123 #60598 Cab #1124 #60599 Cab #1127 #60600 Cab #1123 W/SND #60601 Cab #1124 W/SND #60602 Cab #1127 W/SND

Long Island As-Built #60603 Cab #100 #60604 Cab #104 #60605 Cab #107 #60606 Cab #100 W/SND #60607 Cab #104 W/SND #60608 Cab #107 W/SND

ARMCO As-Built #60609 Cab #E-157 #60610 Cab #E-161 #60611 Cab #E-157 W/SND #60612 Cab #E-161 W/SND

Chicago Short Line As-Built Maroon/Yellow #60613 Cab #28 #60614 Cab #29 #60615 Cab #28 W/SND #60616 Cab #29 W/SND

Union RR As-Built Blue/White #60617 Cab #101 #60618 Cab #102 #60619 Cab #103 #60620 Cab #101 W/SND #60621 Cab #102 W/SND #60622 Cab #103 W/SND

Bowser Mfg. Co., Inc., 1302 Jordan Ave, Montoursville, PA 17754 Phone 570-368-2379