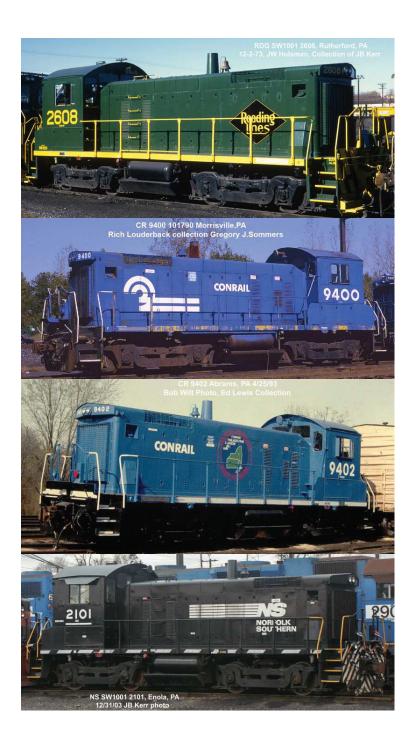

\$239.95 for DC, \$339.95 for Sound

Pre orders due 3/28/25

Reading As-built Dark Green #60579 Cab #2608 #60580 Cab #2616 #60581 Cab #2621 #60582 Cab #2608 W/SND #60583 Cab #2616 W/SND #60584 Cab #2621 W/SND

Conrail Can Opener #60585 Cab #9400 #60586 Cab #9407 #60587 Cab #9424 #60588 Cab #9400 W/SND #60589 Cab #9407 W/SND #60590 Cab #9424 W/SND

Conrail Philly Div. Philly Div. Logo #60591 Cab #9402 #60592 Cab #9402 W/SND

Norfolk Southern Thoroughbred #60593 Cab #2101 #60594 Cab #2102 #60595 Cab #2101 W/SND #60596 Cab #2102 W/SND