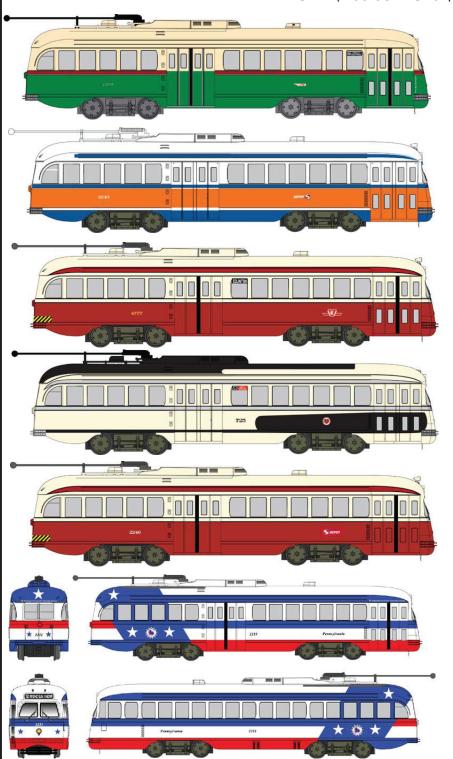

MSRP \$169.95 w/Snd \$269.95

Phila Green #12901 Car #2260 #12902 Car #2286 #12903 Car #2260 w/DCC & Sound #12904 Car #2286 w/DCC & Sound

Phila "Gulf Oil" #12905 Car #2240, ex Toronto #12906 Car #2243, ex-Toronto #12907 Car #2240, ex Toronto w/DCC & Sound #12908 Car #2243, ex-Toronto w/DCC & Sound

> Toronto #12909 Car #4750 #12910 Car #4777 #12911 Car #4750 w/DCC & Sound #12912 Car #4777 w/DCC & Sound

Kansas City Phase 1 #12917 Car #513 #12918 Car #725 #12919 Car #513 w/DCC & Sound #12920 Car #725 w/DCC & Sound

SEPTA (ex-Toronto) #12921 Car 2245 #12922 Car 2246 #12923 Car 2245 w/DCC & Sound #12924 Car 2246 w/DCC & Sound

BiCentennial Penna #12925 Car #2251 #12926 Car #2254 #12927 Car #2288 #12928 Car #2251 w/DCC & Sound #12929 Car #2254 w/DCC & Sound #12930 Car #2288 w/DCC & Sound

BiCentennial, no state, with decal\* #13030 Car no number #13031 Car no number w/DCC & Sound

\* Decal Includes all 13 states, destination signs and car numbers