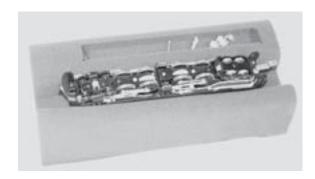

## FOAM LOCOMOTIVE & CAR CRADLE

## **FOAMLOCOMOTIVE CRADLE**

The foam protects your locomotives and cars upside down or right side up. You can work on them and not damage the paint or details.

#22 Foam Cradle for HO models #24 Foam Cradle for O models