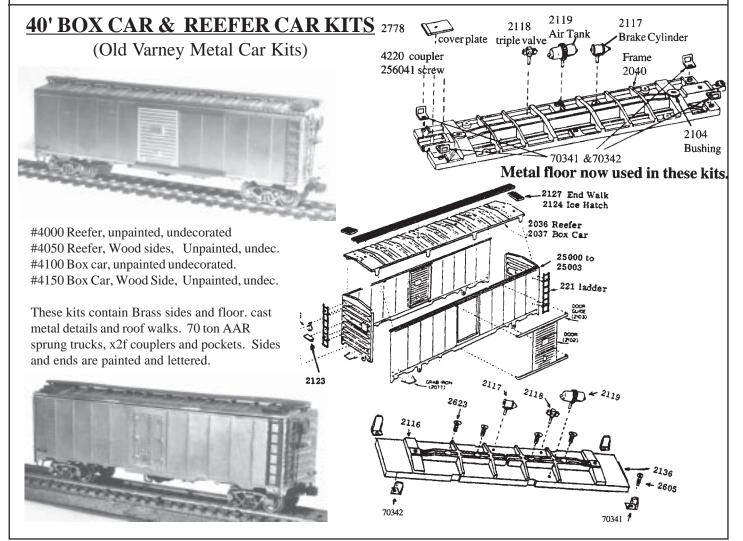

## **Clear Plastic Display Covers:**

A clear plastic tube that slides over the box. Allows you to see what is in the box without removing the cover and losing small parts. This is great for the hobby dealer to display car kits and great for the customer who wants to store his cars but still be able to see them at a glance.

Instructions: Open box and slide top onto bottom. Slide cover over box. You now have a display box.

#44 For Bowser Frt Cars
#45 For Athearn 12 5/8' box
#46 For Athearn Frt Car Box

#47 For Athearn Passenger Car Box & Roundhouse Box

#48 For MDC & Accrail 83/16" Box