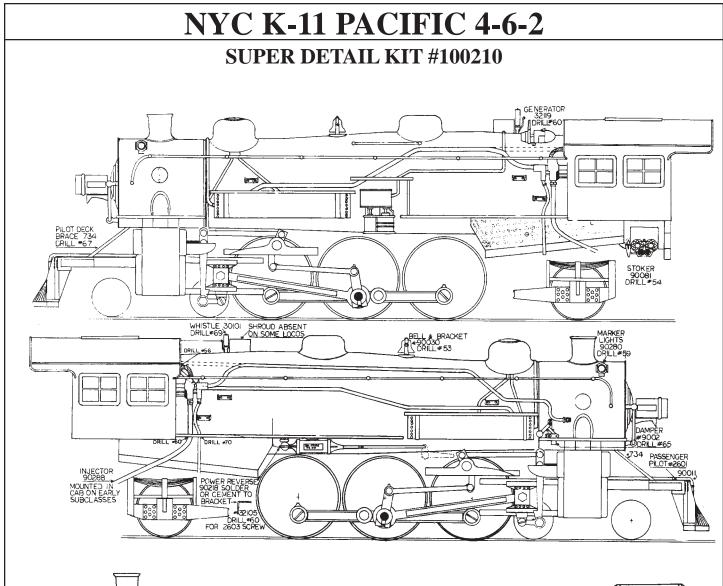

### Kits available

#100200 NYC K-11 Pacific w/ Tender, Kit
#100210 Superdetail Kit
#500205 Assembled valve gear

#### Pilot Coupler:

Use Kadee<sup>®</sup> #7 coupler and pocket. For either #2600 freight or #2601 passenger pilot, cut off metal couler pocket extending down form pilot beam and file smooth. Drill front hole (not rear hole which mounts to frame) with a #56 drill through pilot and tap with a 0-80 tap. Screw Kadee<sup>®</sup> pocket on from bottom using 0-80 screws. Cut off excess screw and file flush with top of pilot.

| PART #  | AMOUNT | DESCRIPTION                     |                        |    |
|---------|--------|---------------------------------|------------------------|----|
| 744     | 2      | Piping wire                     | Marker                 |    |
| 2601    | 1      | Passenger pilot                 | Lights<br>190-375      |    |
| 2603    | 1      | Pk. 12, 0 x 5/32 ST screw       | Drill #71              |    |
| 7501    | 1      | Pr. marker lights               |                        |    |
| 7510    | 4      | Pk. 10 markerlite jewels, Red   |                        |    |
| 7520    | 4      | Pk. 10 markerlite jewels, Amber |                        |    |
| 7530    | 2      | Pk. 10 markerlite jewels, Green | HOSES:                 |    |
| 7550    | 2      | Pk. 10 markerlite jewels, Clear | AIR 9001               |    |
| 30101   | 1      | Whistle, modern large           | DRILL #72<br>STEAM 900 | 2) |
| 32105   | 1      | Air compressor bracket          | DRILL #56              |    |
| 32119   | 1      | Sunbeam generator               |                        | 44 |
| 90010   | 1      | Hose set                        |                        |    |
| 90020   | 1      | Damper valve                    |                        |    |
| 90030   | 1      | Bell & bracket, pull rope       |                        |    |
| 90081   | 1      | Stoker motor                    |                        |    |
| 90218   | 1      | Power reverse                   |                        |    |
| 90288   | 2      | Lifting injector                |                        |    |
| 190-375 | 1      | Pr. markerlites                 |                        |    |