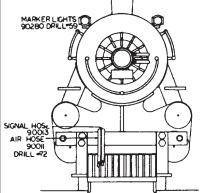

| PART #  | AMOUNT | DESCRIPTION                     |                        |    |
|---------|--------|---------------------------------|------------------------|----|
| 744     | 2      | Piping wire                     | Marker                 |    |
| 2601    | 1      | Passenger pilot                 | Lights<br>190-375      |    |
| 2603    | 1      | Pk. 12, 0 x 5/32 ST screw       | Drill #71              |    |
| 7501    | 1      | Pr. marker lights               |                        |    |
| 7510    | 4      | Pk. 10 markerlite jewels, Red   |                        |    |
| 7520    | 4      | Pk. 10 markerlite jewels, Amber |                        |    |
| 7530    | 2      | Pk. 10 markerlite jewels, Green | HOSES:                 |    |
| 7550    | 2      | Pk. 10 markerlite jewels, Clear | AIR 9001               |    |
| 30101   | 1      | Whistle, modern large           | DRILL #72<br>STEAM 900 | 2) |
| 32105   | 1      | Air compressor bracket          | DRILL #56              |    |
| 32119   | 1      | Sunbeam generator               |                        | 44 |
| 90010   | 1      | Hose set                        |                        |    |
| 90020   | 1      | Damper valve                    |                        |    |
| 90030   | 1      | Bell & bracket, pull rope       |                        |    |
| 90081   | 1      | Stoker motor                    |                        |    |
| 90218   | 1      | Power reverse                   |                        |    |
| 90288   | 2      | Lifting injector                |                        |    |
| 190-375 | 1      | Pr. markerlites                 |                        |    |

**Marker Light Jewels:** Rule of thumb: Green to front, amber to side and red to rear.

p