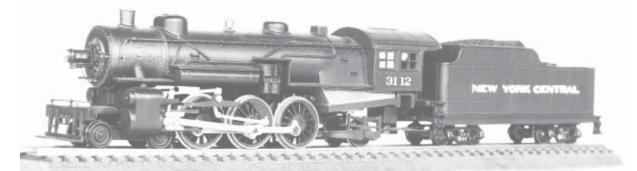

# NYC K-11 PACIFIC 4-6-2

#### **PROTOTYPE SPECIFICATIONS**

BuilderALCOCylinders26" x 26"Steam Pressure180 lbs.Tractive force38,970 lbs.Weight of engine272,000 lbs.NYC Loco Numbers4570 - 4599

### **MODEL SPECIFICATIONS**

Length with Tender10-7/8"Height2-1/2"Weight1lb 13oz.Minimum radius18"PowerBowser DC-71 motorDrivers69"

#100200 N #100210 S 71 motor #500205 A

### Kits available

#100200 NYC K-11 Pacific w/ Tender, Kit
#100210 Superdetail Kit
#500205 Assembled valve gear