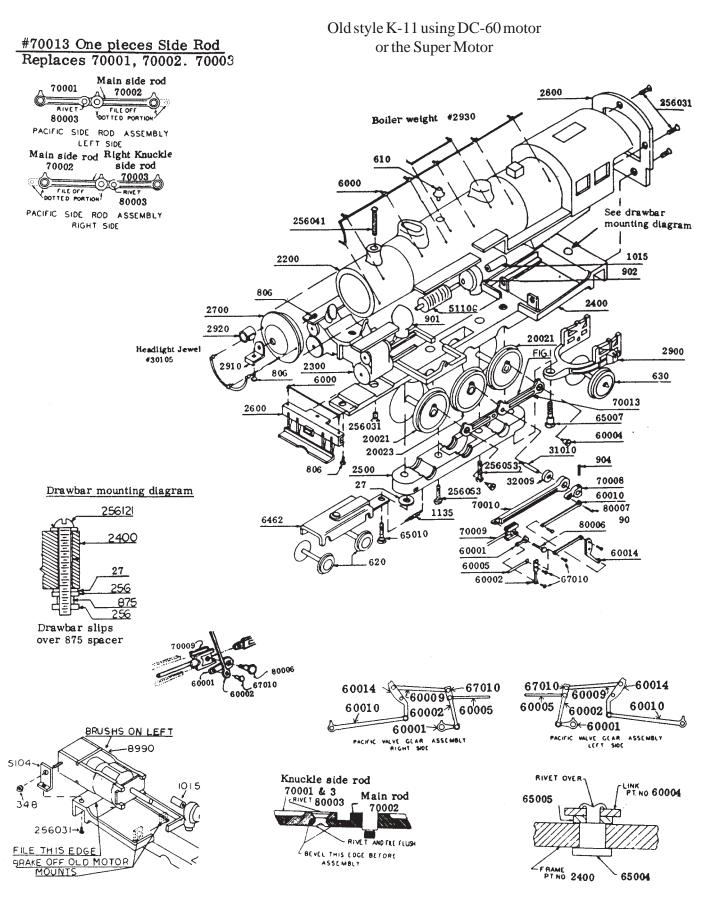

|
| 32119   | 1      | Sunbeam generator               |                        | 44 |
| 90010   | 1      | Hose set                        |                        |    |
| 90020   | 1      | Damper valve                    |                        |    |
| 90030   | 1      | Bell & bracket, pull rope       |                        |    |
| 90081   | 1      | Stoker motor                    |                        |    |
| 90218   | 1      | Power reverse                   |                        |    |
| 90288   | 2      | Lifting injector                |                        |    |
| 190-375 | 1      | Pr. markerlites                 |                        |    |

**Marker Light Jewels:** Rule of thumb: Green to front, amber to side and red to rear.

p

# NYC K-11 PACIFIC 4-6-2