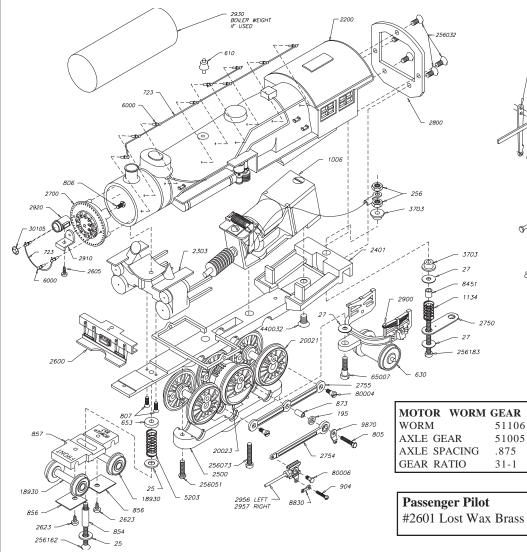

### **MODEL SPECIFICATIONS**

Length with Tender10-7/8"Height2-1/2"Weight1lb 13oz.Minimum radius18"PowerBowser DC-71 motorDrivers69"

#100200 N #100210 S 71 motor #500205 A

### Kits available

#100200 NYC K-11 Pacific w/ Tender, Kit
#100210 Superdetail Kit
#500205 Assembled valve gear

#### Pilot Coupler:

Use Kadee<sup>®</sup> #7 coupler and pocket. For either #2600 freight or #2601 passenger pilot, cut off metal couler pocket extending down form pilot beam and file smooth. Drill front hole (not rear hole which mounts to frame) with a #56 drill through pilot and tap with a 0-80 tap. Screw Kadee<sup>®</sup> pocket on from bottom using 0-80 screws. Cut off excess screw and file flush with top of pilot.